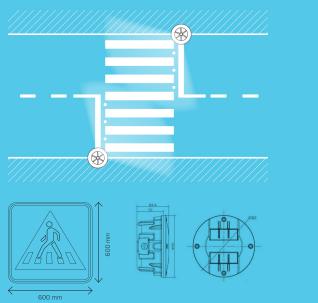

Motion sensors detect people approaching and enable high power street lighting, flashing lights on the road and a crosswalk sign.

This solution is particulary usefull for heavy traffic intersections in vicinity of schools, universities, airports, sporting venues or railroad crossings.

Smart Crosswalk system is powered by OmniLED's integrated wind/solar and battery storage capabilities, making it a resilient and sustainable solution for public safety.

www.omni low.io

| Technical Data           | Omniled 07                                                                                                                                                              | Omniled 035                                                                                                                                                 |
|--------------------------|-------------------------------------------------------------------------------------------------------------------------------------------------------------------------|-------------------------------------------------------------------------------------------------------------------------------------------------------------|
| DIMENSIONS (D/H) [m]     | 1.20 / 0.30                                                                                                                                                             | 0.60 / 0.15                                                                                                                                                 |
| GENERATOR                | Direct drive ironless start permanent magnet                                                                                                                            | Direct drive ironless start permanent magnet                                                                                                                |
| DIFFUSER                 | Single-element patented shroud                                                                                                                                          | Single-element patented shroud                                                                                                                              |
| DC CONTROLLER            | Hybrid wind/ solar regulator                                                                                                                                            | Hybrid wind/ solar regulator                                                                                                                                |
| WIND POWER [W]           | 100 (rated @11 m/s, steady)                                                                                                                                             | 15 (rated @11 m/s, steady)                                                                                                                                  |
| SOLAR POWER [W]          | 60 (peak) 1                                                                                                                                                             | 16 (peak) 1                                                                                                                                                 |
| BATTERY                  | 500 Wh C10 Lead Crystal 2                                                                                                                                               | 90 Wh C10 Lead Crystal 2                                                                                                                                    |
| WEIGHT [Kg]              | 35                                                                                                                                                                      | 4                                                                                                                                                           |
| POLE HEIGHT [m]          | 8                                                                                                                                                                       | 5                                                                                                                                                           |
| LIGHTING POWER [W]       | 30/ 45/ 60 (W/ Grid-Backup)                                                                                                                                             | 6/ 12/ 24 (W/ Grid-Backup)                                                                                                                                  |
| LED ROAD STUD            | 3 x 1 W per lane                                                                                                                                                        | 3 x 1 W per lane                                                                                                                                            |
| LED PEDESTRIAN SIGN      | High visibility flashing sign                                                                                                                                           | High visibility flashing sign                                                                                                                               |
| LUMEN LUMINANCE [lm]     | 5100/ 6800/ 9270                                                                                                                                                        | 1200/ 2040/ 3700                                                                                                                                            |
| COLOR<br>TEMPERATURE [K] | 6000                                                                                                                                                                    | 6000                                                                                                                                                        |
| CONTROL                  | OmniConnect IoT Platform                                                                                                                                                | OmniConnect IoT Platform                                                                                                                                    |
| OPTIONAL                 | - Wi-Fi, 4G, Small Cell - IP Camera's and Video Analytics - USB Charger, E-Bike charger - Grid-backup - ' Additional integrated solar PV - 2 Additional battery storage | - Wi-Fi, 4G - IP Camera's and Video Analytics - USB Charger, E-Bike charger - Grid-backup - 1 Additional integrated solar PV - 2 Additional battery storage |