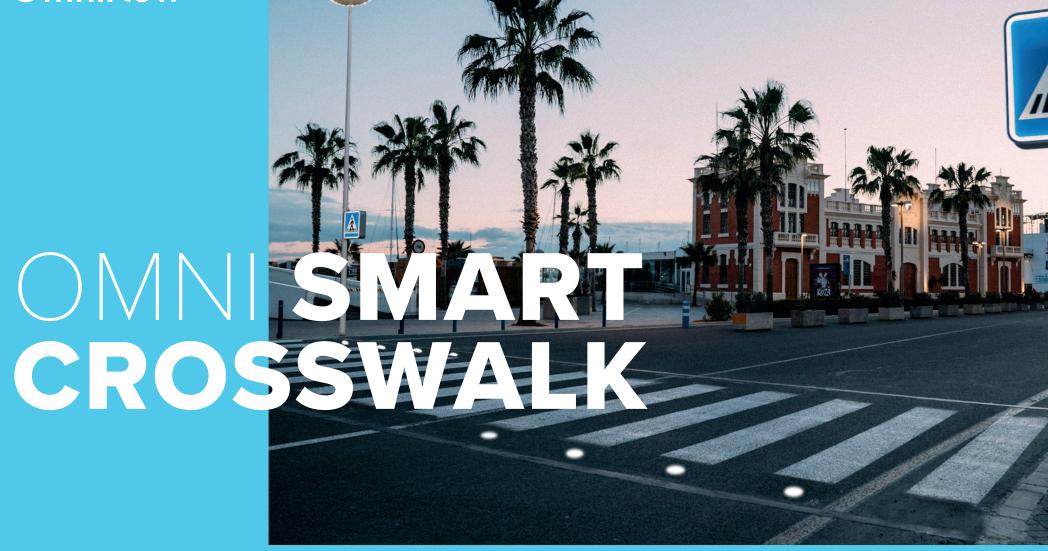

## OMNI SMART CROSSWALK

Omniflow's Smart Crosswalk is a product that combines Omniled solution for IoT and power generation with warning lights to increase security for pedestrians in zebra crosswalks.

Motion sensors detect people approaching and enable high power street lighting, flashing lights on the road and a crosswalk sign.

This solution is particulary usefull for heavy traffic intersections in vicinity of schools, universities, airports, sporting venues or railroad crossings.