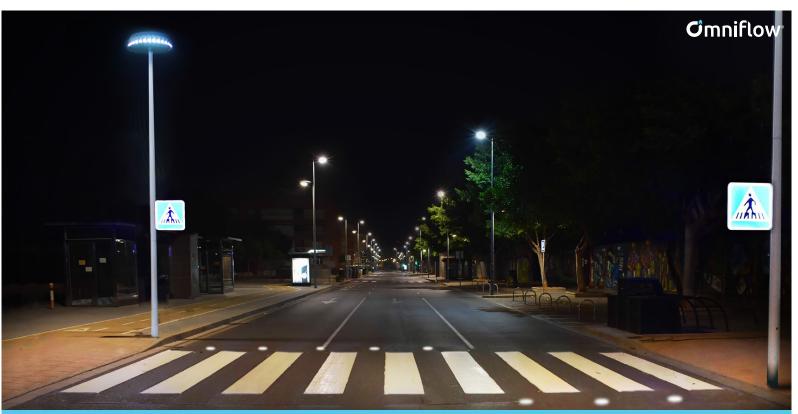

Motion sensors detect people approaching and enable high power street lighting, flashing lights on the road and a crosswalk sign.

This solution is particulary usefull for heavy traffic intersections in vicinity of schools, universities, airports, sporting venues or railroad crossings.

Smart Crosswalk system is powered by OmniLED's integrated wind/solar and battery storage capabilities, making it a resilient and sustainable solution for public safety.

www.omni low.io

| Technical Data           | Omniled 07                                                                                                                                                              | Omniled 035                                                                                                                                                 |
|--------------------------|-------------------------------------------------------------------------------------------------------------------------------------------------------------------------|-------------------------------------------------------------------------------------------------------------------------------------------------------------|
| DIMENSIONS (D/H) [m]     | 1.20 / 0.30                                                                                                                                                             | 0.60 / 0.15                                                                                                                                                 |
| GENERATOR                | Direct drive ironless start permanent magnet                                                                                                                            | Direct drive ironless start permanent magnet                                                                                                                |
| DIFFUSER                 | Single-element patented shroud                                                                                                                                          | Single-element patented shroud                                                                                                                              |
| DC CONTROLLER            | Hybrid wind/ solar regulator                                                                                                                                            | Hybrid wind/ solar regulator                                                                                                                                |
| WIND POWER [W]           | 100 (rated @11 m/s, steady)                                                                                                                                             | 15 (rated @11 m/s, steady)                                                                                                                                  |
| SOLAR POWER [W]          | 60 (peak) 1                                                                                                                                                             | 16 (peak) 1                                                                                                                                                 |
| BATTERY                  | 500 Wh C10 Lead Crystal 2                                                                                                                                               | 90 Wh C10 Lead Crystal 2                                                                                                                                    |
| WEIGHT [Kg]              | 35                                                                                                                                                                      | 4                                                                                                                                                           |
| POLE HEIGHT [m]          | 8                                                                                                                                                                       | 5                                                                                                                                                           |
| LIGHTING POWER [W]       | 30/ 45/ 60 (W/ Grid-Backup)                                                                                                                                             | 6/ 12/ 24 (W/ Grid-Backup)                                                                                                                                  |
| LED ROAD STUD            | 3 x 1 W per lane                                                                                                                                                        | 3 x 1 W per lane                                                                                                                                            |
| LED PEDESTRIAN SIGN      | High visibility flashing sign                                                                                                                                           | High visibility flashing sign                                                                                                                               |
| LUMEN LUMINANCE [lm]     | 5100/ 6800/ 9270                                                                                                                                                        | 1200/ 2040/ 3700                                                                                                                                            |
| COLOR<br>TEMPERATURE [K] | 6000                                                                                                                                                                    | 6000                                                                                                                                                        |
| CONTROL                  | OmniConnect IoT Platform                                                                                                                                                | OmniConnect IoT Platform                                                                                                                                    |
| OPTIONAL                 | - Wi-Fi, 4G, Small Cell - IP Camera's and Video Analytics - USB Charger, E-Bike charger - Grid-backup - ' Additional integrated solar PV - 2 Additional battery storage | - Wi-Fi, 4G - IP Camera's and Video Analytics - USB Charger, E-Bike charger - Grid-backup - 1 Additional integrated solar PV - 2 Additional battery storage |